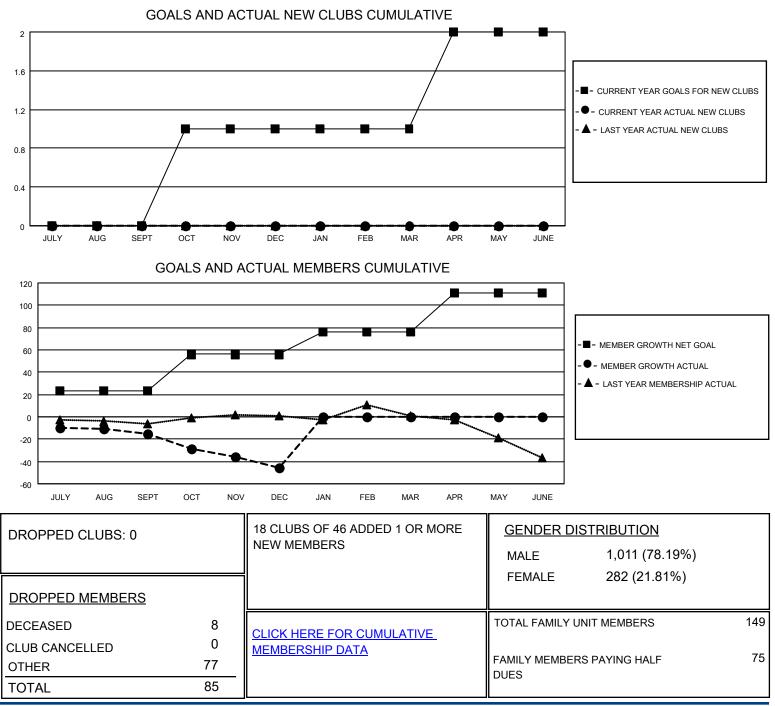

## LOCATION IOWA

**District 9 NE** 

Results as of: 12/31/2020

| Clubs                 |               |           |               | Members               |                         |                         |                                                    |
|-----------------------|---------------|-----------|---------------|-----------------------|-------------------------|-------------------------|----------------------------------------------------|
| RESULTS FOR 2020-2021 |               |           |               | RESULTS FOR 2020-2021 |                         |                         |                                                    |
| QUARTER               | NEW CLUB GOAL | NEW CLUBS | DROPPED CLUBS | QUARTER               | MBER GROWTH NET<br>GOAL | MEMBER GROWTH<br>ACTUAL | DROPPED<br>MEMBERS ACTUAL<br>(including transfers) |
| JULY/AUG/SEPT         | 0             | 0         | 0             | JULY/AUG/SEPT         | 23                      | 24                      | 39                                                 |
| OCT/NOV/DEC           | 1             | 0         | 0             | OCT/NOV/DEC           | 33                      | 17                      | 46                                                 |
| JAN/FEB/MAR           | 0             | 0         | 0             | JAN/FEB/MAR           | 20                      | 0                       | 0                                                  |
| APR/MAY/JUNE          | 1             | 0         | 0             | APR/MAY/JUNE          | 35                      | 0                       | 0                                                  |